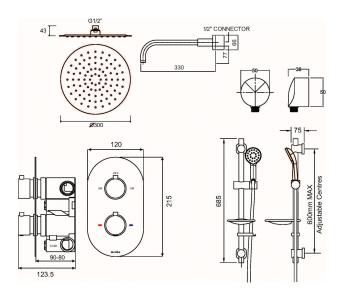

### **COMO CONCEALED SHOWER PACK**

- CONSTRUCTION: Brass & ABS Handset
  CARTRIDGE/VALVE TYPE: Thermostatic
  SUPPLY: Suitable For Low Pressure Systems
- INLET CONNECTIONS: 1/2" BSP
  WORKING PRESSURES: 0.3 5.0 bar
- **OPERATION:** Separate Flow And Temperature Controls

- $\cdot$  Diverter cartidge to two outlets
- · 38°C temperature hot stop with override facility
- $\cdot \ {\rm Brass \ concealing \ plate}$
- · Front access filters no need to disconnect shower from water supply during maintenance
- $\cdot$  Easy to fit shower rail simply twist and lock brackets into place
- $\cdot$  Smooth easy clean 1.5m shower hose
- $\cdot$  Includes Kiri Mk2 Satinjet® Handset Regulated To 8L/Min
- $\cdot\, \text{TMV2 approved valve}$

### CSPR<sub>02</sub>

### Chrome