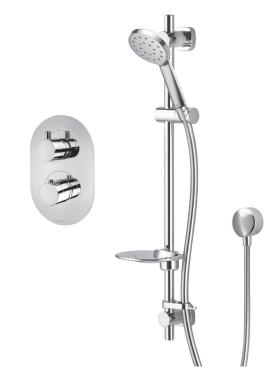

### **COMO CONCEALED SHOWER PACK**

- CONSTRUCTION: Brass & ABS Handset
  CARTRIDGE/VALVE TYPE: Thermostatic
  SUPPLY: Suitable For Low Pressure Systems
- INLET CONNECTIONS: 1/2" BSP
  WORKING PRESSURES: 0.3 5.0 bar
- **OPERATION:** Separate Flow And Temperature Controls

- $\cdot$  Diverter cartidge to two outlets
- · 38°C temperature hot stop with override facility
- $\cdot \ {\rm Brass \ concealing \ plate}$
- · Front access filters no need to disconnect shower from water supply during maintenance
- $\cdot$  Easy to fit shower rail simply twist and lock brackets into place
- $\cdot$  Smooth easy clean 1.5m shower hose
- $\cdot$  Includes Kiri Mk2 Satinjet® Handset Regulated To 8L/Min
- $\cdot\, \text{TMV2 approved valve}$