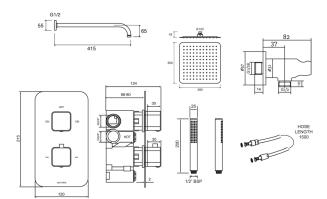

## WAI CONCEALED SHOWER PACK

CONSTRUCTION: Brass & ABS Handset
CARTRIDGE/VALVE TYPE: Thermostatic
SUPPLY: Suitable For Low Pressure Systems

INLET CONNECTIONS: 1/2" BSP
WORKING PRESSURES: 0.3 - 5.0 bar

**OPERATION:** Separate Flow And Temperature Controls

- $\cdot$  Diverter cartidge to two outlets
- · 38°C temperature hot stop with override facility
- · Includes 300mm overhead at 8l/min
- $\cdot$  Smooth easy clean 1.5m shower hose
- · TMV2 approved valve