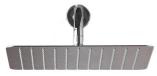

## WAI CONCEALED SHOWER PACK

CONSTRUCTION: Brass & ABS Handset
CARTRIDGE/VALVE TYPE: Thermostatic
SUPPLY: Suitable For Low Pressure Systems

INLET CONNECTIONS: 1/2" BSP
WORKING PRESSURES: 0.3 - 5.0 bar

**OPERATION:** Separate Flow And Temperature Controls

- $\cdot$  Diverter cartidge to two outlets
- · 38°C temperature hot stop with override facility
- · Includes 300mm overhead at 8l/min
- $\cdot$  Smooth easy clean 1.5m shower hose
- · TMV2 approved valve