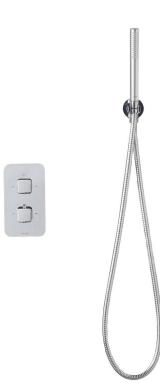

## WAI CONCEALED SHOWER PACK

CONSTRUCTION: Brass & ABS Handset
CARTRIDGE/VALVE TYPE: Thermostatic
SUPPLY: Suitable For Low Pressure Systems

INLET CONNECTIONS: 1/2" BSP
WORKING PRESSURES: 0.3 - 5.0 bar

**OPERATION:** Separate Flow And Temperature Controls

- $\cdot$  Diverter cartidge to two outlets
- · 38°C temperature hot stop with override facility
- · Includes 300mm overhead at 8l/min
- $\cdot$  Smooth easy clean 1.5m shower hose
- · TMV2 approved valve