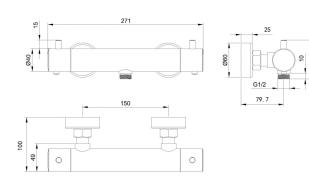

## **COOL TOUCH ROUND BAR VALVE**

CONSTRUCTION: Brass

CARTRIDGE/VALVE TYPE: Thermostatic SUPPLY: Suitable For All Plumbing Systems INLET CONNECTIONS: 15mm Compression WORKING PRESSURES: 0.3 - 5.0 bar

**OPERATION:** Separate Flow And Temperature Controls

- $\cdot$  Valve Is Safe And Cool To Touch Making It Ideal For Families
- · Includes Easy Fit Connections

CTBVo2 Chrome

Open Outlet Flow (Bar - I/min)

BAR 0.1 0.3 0.5 1.0 2.0 3.0 4.0 5.0 FLOW 1.2 5.1 7.2 10.2 15.7 19.2 22.5 25.5