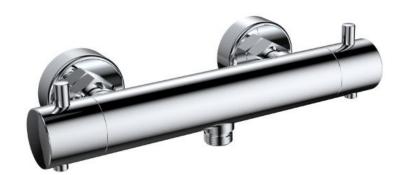

## **COOL TOUCH ROUND BAR VALVE**

CONSTRUCTION: Brass

CARTRIDGE/VALVE TYPE: Thermostatic SUPPLY: Suitable For All Plumbing Systems INLET CONNECTIONS: 15mm Compression WORKING PRESSURES: 0.3 - 5.0 bar

**OPERATION:** Separate Flow And Temperature Controls

- $\cdot$  Valve Is Safe And Cool To Touch Making It Ideal For Families
- · Includes Easy Fit Connections

CTBVo2 Chrome

Open Outlet Flow (Bar - I/min)

BAR 0.1 0.3 0.5 1.0 2.0 3.0 4.0 5.0 FLOW 1.2 5.1 7.2 10.2 15.7 19.2 22.5 25.5