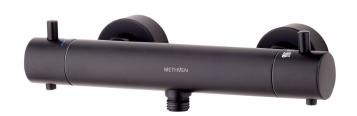

# METHVEN



#### **COOL TOUCH BAR VALVE - MATTE BLACK**





CONSTRUCTION: Brass

CARTRIDGE/VALVE TYPE: Thermostatic SUPPLY: Suitable For All Plumbing Systems INLET CONNECTIONS: 15mm Compression WORKING PRESSURES: 0.3 - 5.0 bar

**OPERATION:** Separate Flow And Temperature Controls

- $\cdot$  38°C Temperature Hot Stop With Override Facility
- · Valve Is Safe And Cool To Touch Making It Ideal For Families
- $\cdot$  Includes Easy Fit Connections

#### CTBVo2BK

## Matte Black

### Open Outlet Flow (Bar - I/min)

BAR 0.1 0.3 0.5 1.0 2.0 3.0 4.0 5.0 FLOW 2.2 4.9 6.8 11 15.5 19.5 21.6 23









2310587

Please Note: Flow rate will be dictated by installation configurations. Please ensure to check the appropriate flow restrictor information if applicable.

\*Please refer to website for full warranty details.