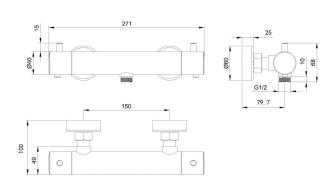

#### **COOL TOUCH BAR VALVE - MATTE BLACK**

CONSTRUCTION: Brass

CARTRIDGE/VALVE TYPE: Thermostatic SUPPLY: Suitable For All Plumbing Systems INLET CONNECTIONS: 15mm Compression WORKING PRESSURES: 0.3 - 5.0 bar

**OPERATION:** Separate Flow And Temperature Controls

- $\cdot$  38°C Temperature Hot Stop With Override Facility
- · Valve Is Safe And Cool To Touch Making It Ideal For Families
- $\cdot$  Includes Easy Fit Connections