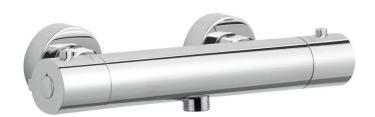

## **COOL TOUCH ROUND BAR VALVE**

CONSTRUCTION: Brass

CARTRIDGE/VALVE TYPE: Thermostatic SUPPLY: Suitable For All Plumbing Systems INLET CONNECTIONS: 15mm Compression WORKING PRESSURES: 0.3 - 5.0 bar

**OPERATION:** Separate Flow And Temperature Controls

- $\cdot$  Valve Is Safe And Cool To Touch Making It Ideal For Families
- · Includes Easy Fit Connections

CTBVo3 Chrome

Open Outlet Flow (Bar - l/min)

BAR 0.1 0.3 0.5 1.0 2.0 3.0 4.0 5.0 FLOW 2.2 4.9 6.8 11 15.5 19.5 21.6 23