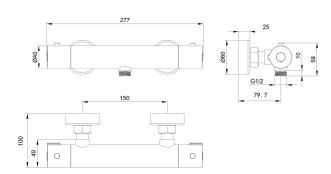

## **COOL TOUCH ROUND BAR VALVE**

CONSTRUCTION: Brass

CARTRIDGE/VALVE TYPE: Thermostatic SUPPLY: Suitable For All Plumbing Systems INLET CONNECTIONS: 15mm Compression WORKING PRESSURES: 0.3 - 5.0 bar

**OPERATION:** Separate Flow And Temperature Controls

- $\cdot$  Valve Is Safe And Cool To Touch Making It Ideal For Families
- · Includes Easy Fit Connections

CTBVo3 Chrome

Open Outlet Flow (Bar - l/min)

BAR 0.1 0.3 0.5 1.0 2.0 3.0 4.0 5.0 FLOW 2.2 4.9 6.8 11 15.5 19.5 21.6 23