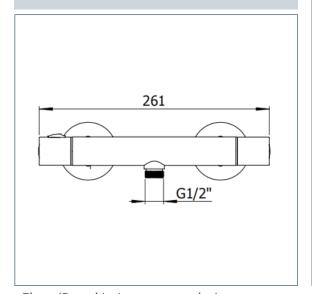

## **Shower Valve**

Thermostatic Cool Touch Bar Valve Round

Product Code: CTBV04

Finish: Chrome

## **Features**

Construction:

**Shower Valve:** Thermostatic

Supply: Suitable For Low Pressure Systems

Working Pressures: 0.2 - 5.0 bar

Inlet connections: 15mm Compression

Operation: Separate Flow And Temperature Controls

- · 38° C Temperature Hot Stop With Override Facility
- · Valve Is Safe And Cool To Touch Making It Ideal For Families
- · Fast Fix Valve Connections For Quick And Easy Installation
- · 150Mm Valve Centres