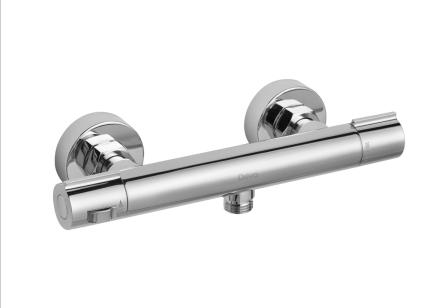

## **Shower Valve**

Thermostatic Cool Touch Bar Valve Round

Product Code: CTBV04

Finish: Chrome

## **Features**

Construction:

**Shower Valve:** Thermostatic

Supply: Suitable For Low Pressure Systems

Working Pressures: 0.2 - 5.0 bar

Inlet connections: 15mm Compression

Operation: Separate Flow And Temperature Controls

- · 38° C Temperature Hot Stop With Override Facility
- · Valve Is Safe And Cool To Touch Making It Ideal For Families
- · Fast Fix Valve Connections For Quick And Easy Installation
- · 150Mm Valve Centres