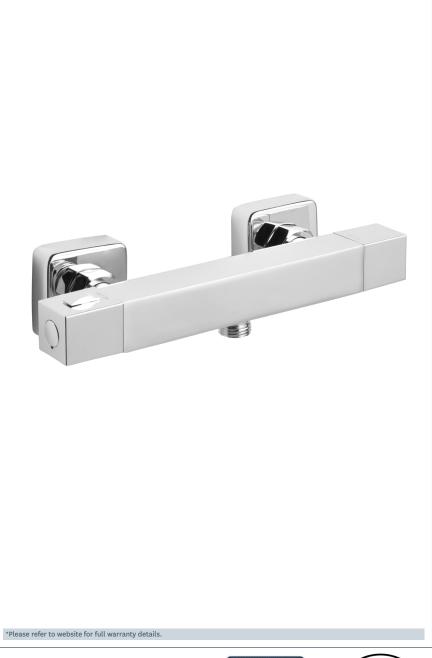

## **Shower Valve**

Thermostatic Cool Touch Bar Valve Square

Product Code: CTBV06

Finish: Chrome

## **Features**

Construction:

**Shower Valve:** 

Thermostatic

Supply:

Suitable For All Plumbing Systems

Working Pressures: 0.2 - 5.0 bar

Inlet connections:

15mm Compression

Operation:

Separate Flow And Temperature Controls

- · 38° C Temperature Hot Stop With Override Facility
- · Valve Is Safe And Cool To Touch Making It Ideal For Families
- · Fast Fix Valve Connections For Quick And Easy Installation
- · 150Mm Valve Centres