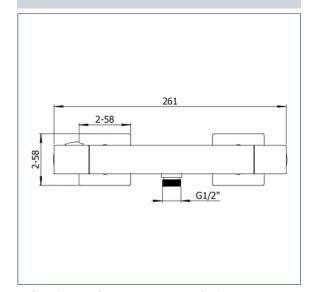

15mm Compression

Operation:

Separate Flow And Temperature Controls

- · 38° C Temperature Hot Stop With Override Facility
- · Valve Is Safe And Cool To Touch Making It Ideal For Families
- · Fast Fix Valve Connections For Quick And Easy Installation
- · 150Mm Valve Centres