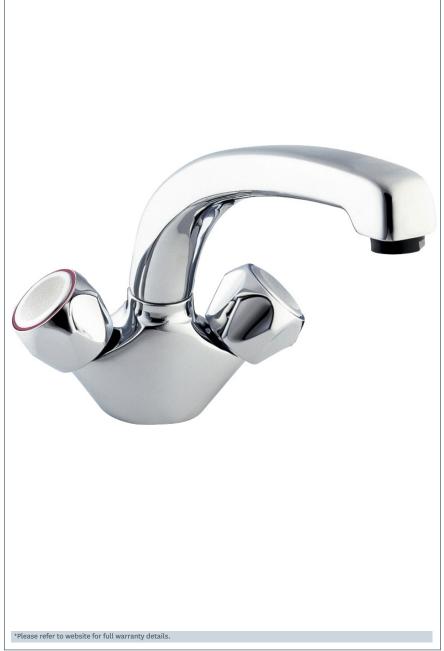

## **Profile**

Profile Mono Sink Mixer Product Code: DCM104

Finish: Chrome

## **Features**

Construction: Brass

Valve/Cartridge type: Standard

**Supply:** Suitable For Low Pressure Systems

Working Pressures: 0.1 - 5.0 bar

Inlet connections:15mm CopperFlexi or Copper:Copper Tails

 $\cdot \, \mathsf{Swivel} \, \mathsf{Spout} \,$ 

· Dual Flow