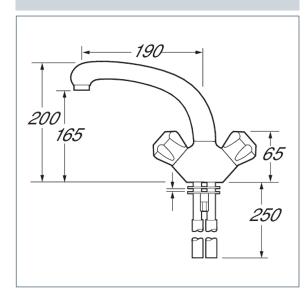

## **Profile**

Profile Mono Sink Mixer Product Code: DCM104

Finish: Chrome

## **Features**

Construction: Brass

Valve/Cartridge type: Standard

**Supply:** Suitable For Low Pressure Systems

Working Pressures: 0.1 - 5.0 bar

Inlet connections:15mm CopperFlexi or Copper:Copper Tails

 $\cdot \, \mathsf{Swivel} \, \mathsf{Spout} \,$ 

· Dual Flow