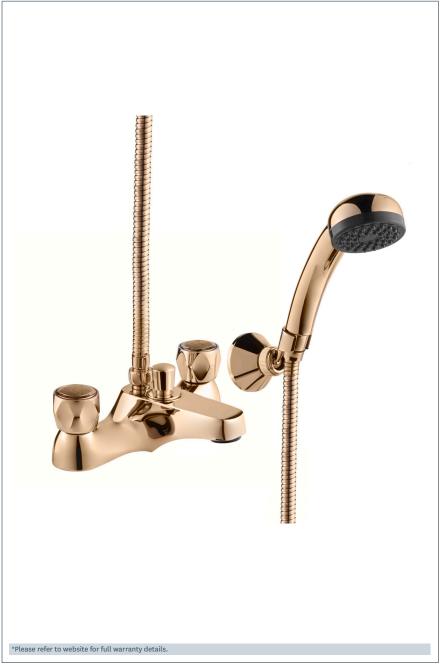

## **Profile**

Profile Deck Mounted Bath Shower Mixer - Gold

Product Code: DCM106/501

Finish: Gold

## Features

Construction: Brass & ABS

Valve/Cartridge type: Standard

Supply: Suitable For Low Pressure Systems

Working Pressures: 0.1 - 5.0 bar

Inlet connections: 3/4" BSP

· Comes Complete With Single Mode Shower Kit And Wall