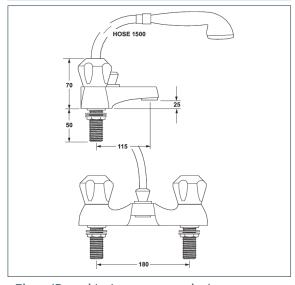

## **Profile**

Profile Deck Mounted Bath Shower Mixer - Gold

Product Code: DCM106/501

Finish: Gold

## Features

Construction: Brass & ABS

Valve/Cartridge type: Standard

Supply: Suitable For Low Pressure Systems

Working Pressures: 0.1 - 5.0 bar

Inlet connections: 3/4" BSP

· Comes Complete With Single Mode Shower Kit And Wall