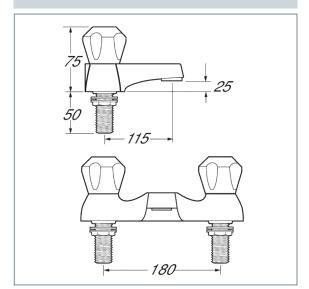

## **Profile**

Profile Deck Mounted Bath Filler - Gold

Product Code: DCM108/501

Finish: Gold

## **Features**

Construction:

Brass

Valve/Cartridge type: Standard

Supply:

Suitable For Low Pressure Systems

Working Pressures: 0.1 - 5.0 bar Inlet connections: 3/4" BSP Flexi or Copper: N/A

· Optimised for bath filling