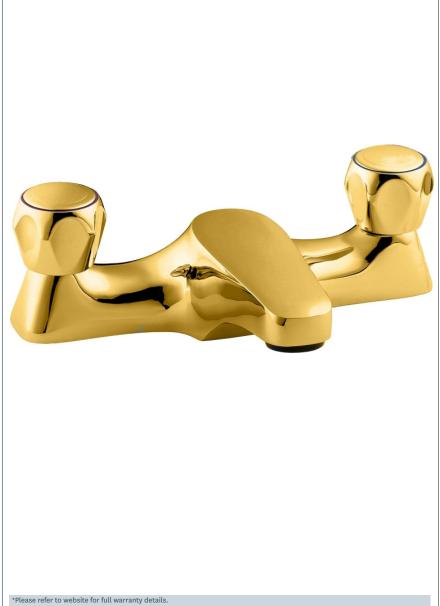

## **Profile**

Profile Deck Mounted Bath Filler - Gold

Product Code: DCM108/501

Finish: Gold

## **Features**

Construction:

Brass

Valve/Cartridge type: Standard

Supply:

Suitable For Low Pressure Systems

Working Pressures: 0.1 - 5.0 bar Inlet connections: 3/4" BSP Flexi or Copper: N/A

· Optimised for bath filling