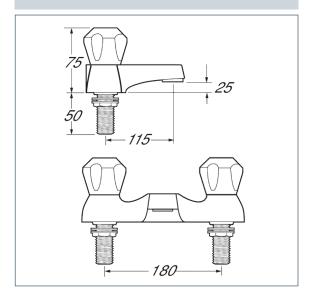

## **Profile**

Profile Deck Mounted Bath Filler

Product Code: DCM108

Finish: Chrome

## **Features**

Construction: Brass

Valve/Cartridge type: Standard

**Supply:** Suitable For Low Pressure Systems

Working Pressures: 0.1 - 5.0 bar
Inlet connections: 3/4"BSP
Flexi or Copper: N/A

· Optimised for bath filling