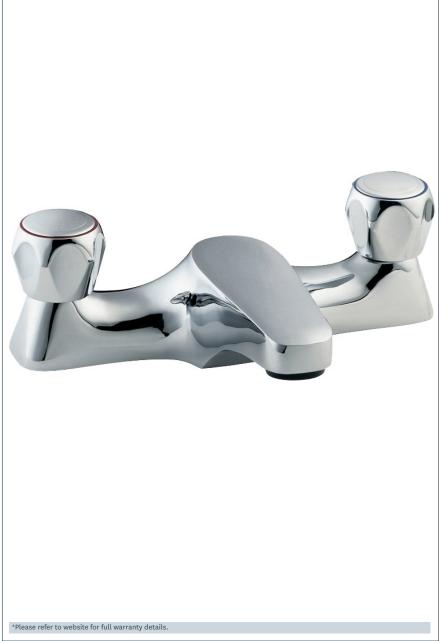

## **Profile**

Profile Deck Mounted Bath Filler

Product Code: DCM108

Finish: Chrome

## **Features**

Construction: Brass

Valve/Cartridge type: Standard

**Supply:** Suitable For Low Pressure Systems

Working Pressures: 0.1 - 5.0 bar
Inlet connections: 3/4"BSP
Flexi or Copper: N/A

· Optimised for bath filling