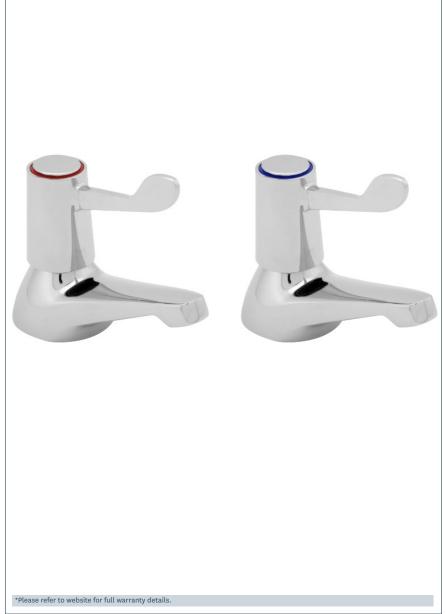

## Lever

Deva by METHVEN

Lever Action Bath Taps Spec Version Product Code: DLT SPEC102

Finish: Chrome

## **Features**

Construction: Brass

Valve/Cartridge type: 1/4 Turn Ceramic Disc

**Supply:** Suitable For Low Pressure Systems

Working Pressures: 0.1 - 5.0 bar

Inlet connections: 34"BSP

Flexi or Copper: N/A

- · 1/4 Turn Ceramic Disc Handles Ensure A Smooth Operation
- · Metal Backnuts
- · Products Which Are Easy To Use By All The Family