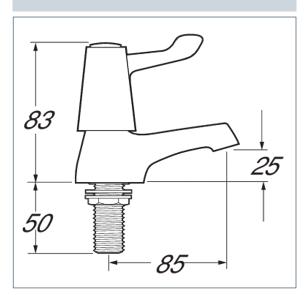

## Lever

Deva by METHVEN

Lever Action Bath Taps Spec Version Product Code: DLT SPEC102

Finish: Chrome

## **Features**

Construction: Brass

Valve/Cartridge type: 1/4 Turn Ceramic Disc

**Supply:** Suitable For Low Pressure Systems

Working Pressures: 0.1 - 5.0 bar

Inlet connections: 34"BSP

Flexi or Copper: N/A

- · 1/4 Turn Ceramic Disc Handles Ensure A Smooth Operation
- · Metal Backnuts
- · Products Which Are Easy To Use By All The Family