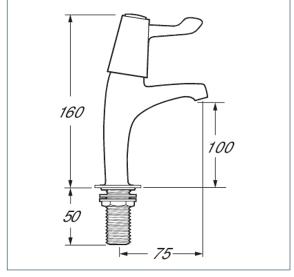

## Lever

Deva by METHVEN

Lever Action Sink Taps Spec Version Product Code: DLT SPEC103

Finish: Chrome

## **Features**

Construction: Brass

Valve/Cartridge type: 1/4 Turn Ceramic Disc

**Supply:** Suitable For Low Pressure Systems

Working Pressures: 0.1 - 5.0 bar

Inlet connections: ½"BSP

Flexi or Copper: N/A

- · 1/4 Turn Ceramic Disc Handles Ensure A Smooth Operation
- · Metal Backnuts
- · Products Which Are Easy To Use By All The Family