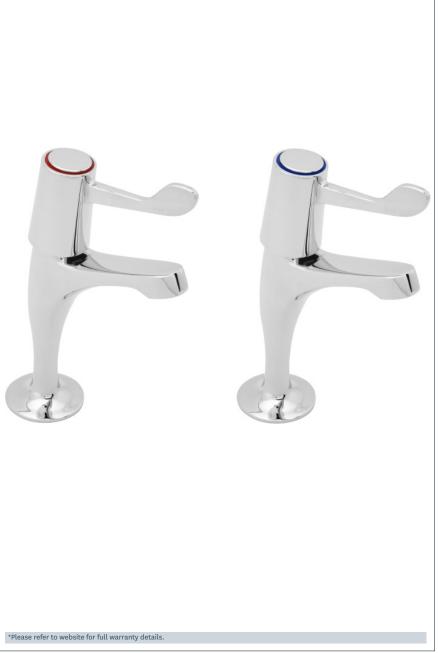

## Lever

Deva by METHVEN

Lever Action Sink Taps Spec Version Product Code: DLT SPEC103

Finish: Chrome

## **Features**

Construction: Brass

Valve/Cartridge type: 1/4 Turn Ceramic Disc

**Supply:** Suitable For Low Pressure Systems

Working Pressures: 0.1 - 5.0 bar

Inlet connections: ½"BSP

Flexi or Copper: N/A

- · 1/4 Turn Ceramic Disc Handles Ensure A Smooth Operation
- · Metal Backnuts
- · Products Which Are Easy To Use By All The Family