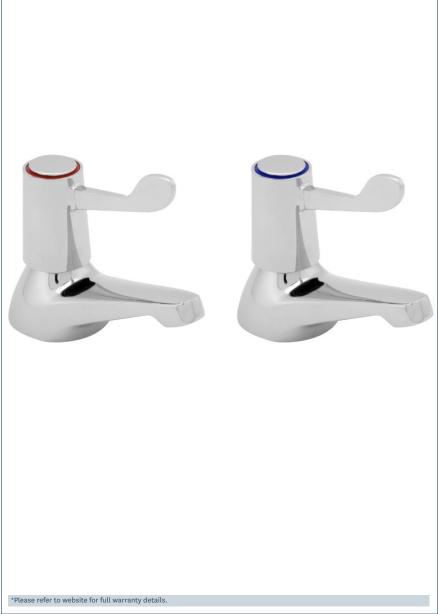

## Lever

**Lever Action Bath Taps** 

Product Code: DLT102

Finish: Chrome

- $\cdot$  1/4 Turn Ceramic Disc Handles Ensure A Smooth Operation
- · Products Which Are Easy To Use By All The Family