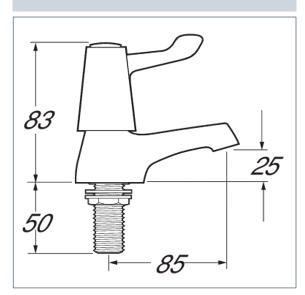

## Lever

**Lever Action Bath Taps** 

Product Code: DLT102

Finish: Chrome

## **Features**

Construction: Brass

Valve/Cartridge type: 1/4 Turn Ceramic Disc

**Supply:** Suitable For Low Pressure Systems

Working Pressures: 0.1 - 5.0 bar

Inlet connections: 3/4" BSP

Flexi or Copper: N/A