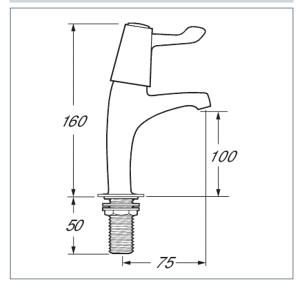

## Lever

Lever Action Sink Taps Product Code: DLT103

Finish: Chrome

Deva by METHVEN

## **Features**

Construction: Brass

Valve/Cartridge type: 1/4 Turn Ceramic Disc

**Supply:** Suitable For Low Pressure Systems

Working Pressures: 0.1 - 5.0 bar
Inlet connections: ½"BSP

Flexi or Copper:

· 1/4 Turn Ceramic Disc Handles Ensure A Smooth Operation