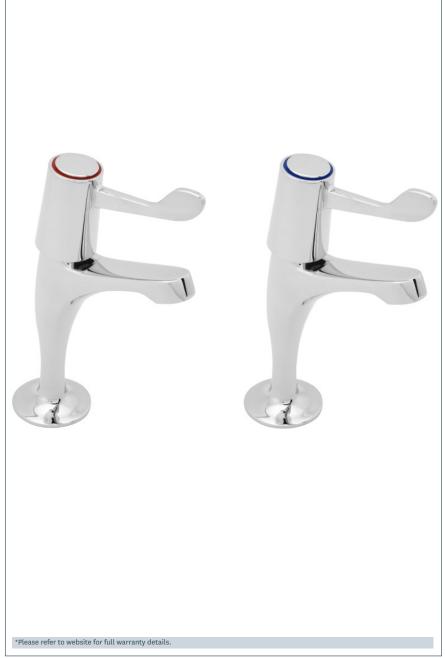

## Lever

Lever Action Sink Taps Product Code: DLT103

Finish: Chrome

Deva by METHVEN

## **Features**

Construction: Brass

Valve/Cartridge type: 1/4 Turn Ceramic Disc

**Supply:** Suitable For Low Pressure Systems

Working Pressures: 0.1 - 5.0 bar
Inlet connections: ½"BSP

Flexi or Copper:

· 1/4 Turn Ceramic Disc Handles Ensure A Smooth Operation