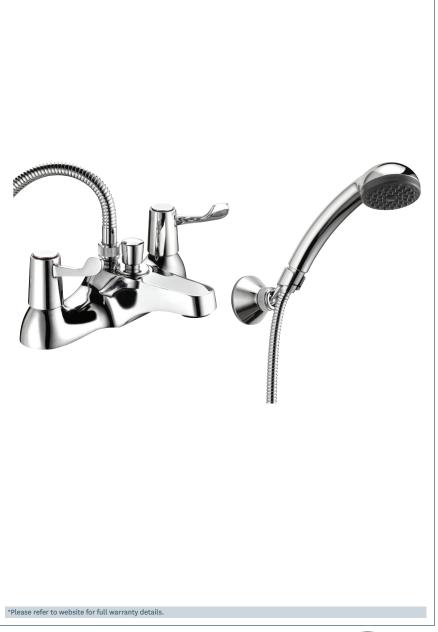

## Lever

Lever Action Deck Mounted Bath Shower Mixer

Product Code: DLT106

Finish: Chrome

## **Features**

Construction: Brass & ABS

Valve/Cartridge type: 1/4 Turn Ceramic Disc

Supply: Suitable For Low Pressure Systems

Working Pressures: 0.1 - 5.0 bar

Inlet connections: 3/4" BSP

- · Comes Complete With Single Mode Shower Kit And Wall Bracket
- · 1/4 Turn Ceramic Disc Handles Ensure A Smooth Operation
- · Products Which Are Easy To Use By All The Family