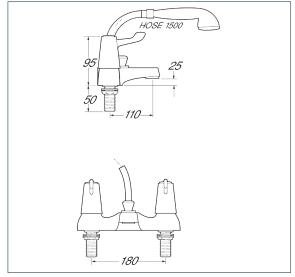

## Lever

Lever Action Deck Mounted Bath Shower Mixer

Product Code: DLT106

Finish: Chrome

## **Features**

Construction: Brass & ABS

Valve/Cartridge type: 1/4 Turn Ceramic Disc

Supply: Suitable For Low Pressure Systems

Working Pressures: 0.1 - 5.0 bar

Inlet connections: 3/4" BSP

- · Comes Complete With Single Mode Shower Kit And Wall Bracket
- · 1/4 Turn Ceramic Disc Handles Ensure A Smooth Operation
- · Products Which Are Easy To Use By All The Family