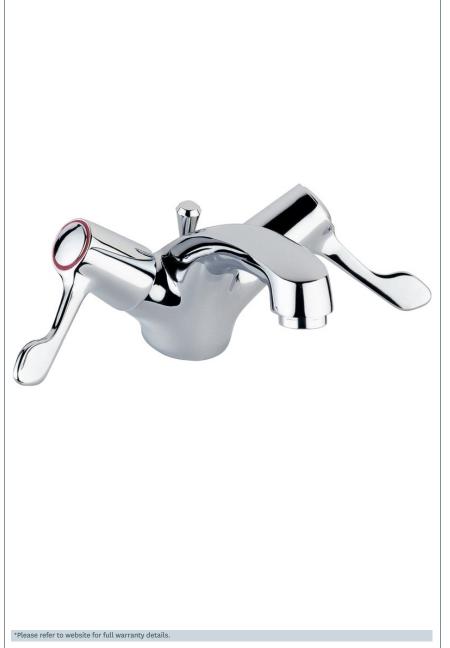

#### Lever Action Basin Mixer With Pop Up Waste

Product Code: DLT113

Finish: Chrome

- · 1/4 Turn Ceramic Disc Handles Ensure A Smooth Operation
- · Includes Lever Operated Pop Up Waste
- · Products Which Are Easy To Use By All The Family