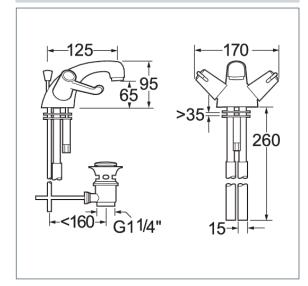

#### Lever Action Basin Mixer With Pop Up Waste

Product Code: DLT113

Finish: Chrome

### **Features**

Construction: Brass

Valve/Cartridge type: Ceramic Disc

Supply: Suitable For All Plumbing Systems

Working Pressures: 0.1 - 5.0 bar

Inlet connections: 15mm Copper
Flexi or Copper: Copper Tails