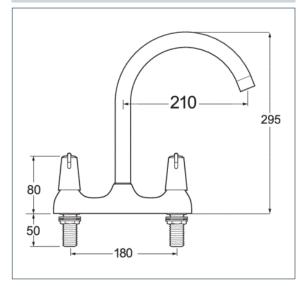

## Lever

Lever High Spout Deck Sink Mixer

Product Code: DLT172

Finish: Chrome

## **Features**

Construction: Brass

Valve/Cartridge type: Ceramic Disc

**Supply:** Suitable For Low Pressure Systems

Working Pressures: 0.1 - 5.0 bar

Inlet connections: ½"BSP

Flexi or Copper: N/A

- · Swivel Spout
- · 1/4 Turn Ceramic Disc Handles Ensure A Smooth Operation
- · Products Which Are Easy To Use By All The Family