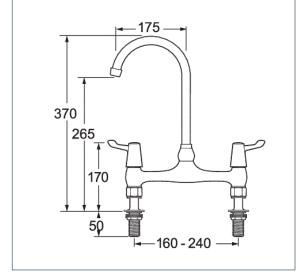

## Lever

Lever Action Bridge Sink Mixer

Product Code: DLT305B

Finish: Chrome

## **Features**

Construction: Brass

Valve/Cartridge type: 1/4 Turn Ceramic Disc

**Supply:** Suitable For Low Pressure Systems

Working Pressures: 0.1 - 5.0 bar

Inlet connections: ½"BSP

Flexi or Copper: N/A

- · 1/4 Turn Ceramic Disc Handles Ensure A Smooth Operation
- · Dual Flow
- · Swivel Spout
- · Features Adjustable Centre Pillars For Easy Installation
- · Products Which Are Easy To Use By All The Family