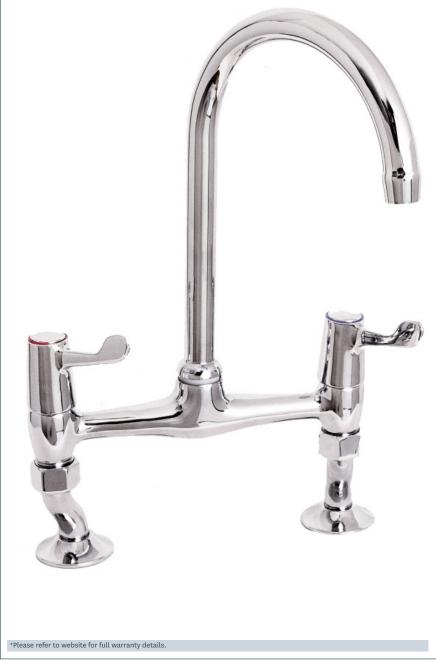

## Lever

Lever Action Bridge Sink Mixer

Product Code: DLT305B

Finish: Chrome

## **Features**

Construction: Brass

Valve/Cartridge type: 1/4 Turn Ceramic Disc

**Supply:** Suitable For Low Pressure Systems

Working Pressures: 0.1 - 5.0 bar

Inlet connections: ½"BSP

Flexi or Copper: N/A

- · 1/4 Turn Ceramic Disc Handles Ensure A Smooth Operation
- · Dual Flow
- · Swivel Spout
- · Features Adjustable Centre Pillars For Easy Installation
- · Products Which Are Easy To Use By All The Family