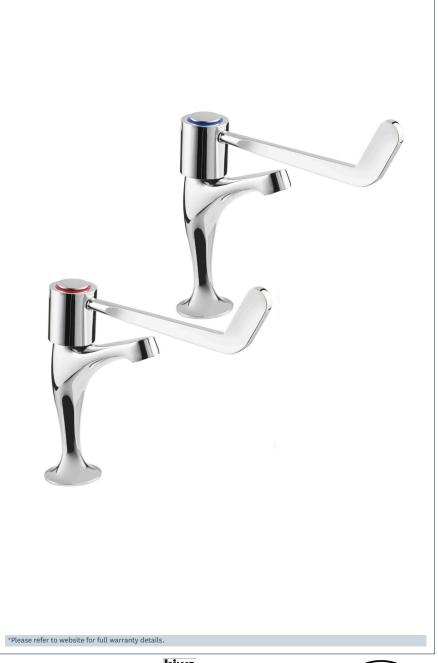

## Lever

Lever Action Sink Taps With 6" Levers

Product Code: DLV103

Finish: Chrome

- · 1/4 Turn Ceramic Disc Handles Ensure A Smooth Operation
- · Easy To Use 6" Lever Handle Works For All Abilities
- · Products Which Are Easy To Use By All The Family