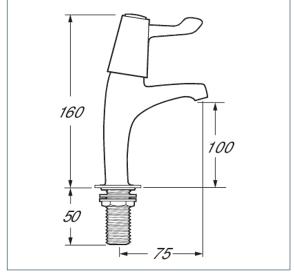

## Lever

Lever Action Sink Taps With 6" Levers

Product Code: DLV103

Finish: Chrome

## **Features**

Construction: Brass

Valve/Cartridge type: 1/4 Turn Ceramic Disc

**Supply:** Suitable For Low Pressure Systems

Working Pressures: 0.1 - 5.0 bar

Inlet connections: 1/2''BSPFlexi or Copper: N/A