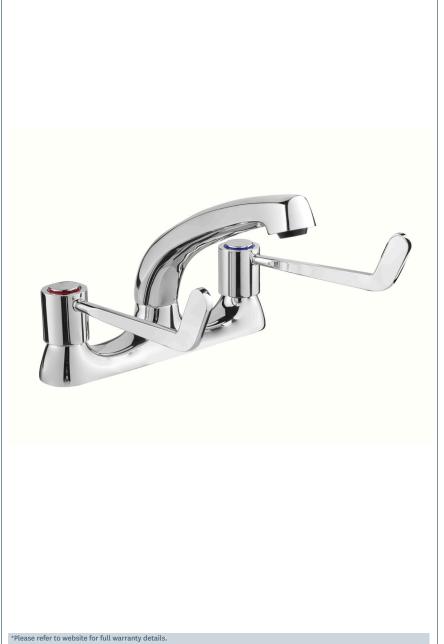

## Lever

Lever Action Deck Mounted Sink Mixer With 6" Levers

Product Code: DLV105

Finish: Chrome

- · Swivel Spout
- · Dual Flow
- $\cdot$  1/4 Turn Ceramic Disc Handles Ensure A Smooth Operation
- $\cdot$  Products Which Are Easy To Use By All The Family