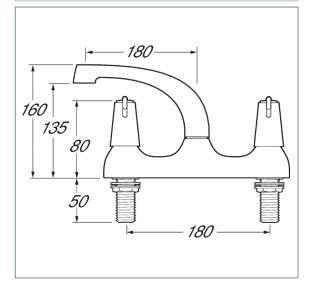

## Lever

Lever Action Deck Mounted Sink Mixer With 6" Levers

Product Code: DLV105

Finish: Chrome

## **Features**

Construction: Brass

Valve/Cartridge type: 1/4 Turn Ceramic Disc

**Supply:** Suitable For Low Pressure Systems

Working Pressures: 0.1 - 5.0 bar Inlet connections: 1/2" BSP

Flexi or Copper: N/A