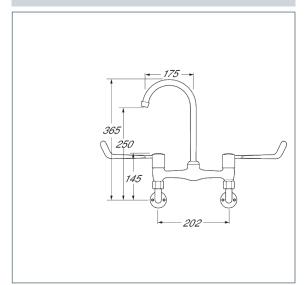

## Lever

Lever Action Wall Mounted Bridge Sink Mixer With 6" Levers

Product Code: DLV305WM

Finish: Chrome

## **Features**

Construction: Brass

Valve/Cartridge type: 1/4 Turn Ceramic Disc

**Supply:** Suitable For Low Pressure Systems

Working Pressures: 0.1 - 5.0 bar

Inlet connections: ½"BSP

Flexi or Copper: N/A

- · 1/4 Turn Ceramic Disc Handles Ensure A Smooth Operation
- · Dual Flow
- · Swivel Spout
- · Products Which Are Easy To Use By All The Family
- · Dimention From Wall To Center Of Elbow Bracket 25Mm