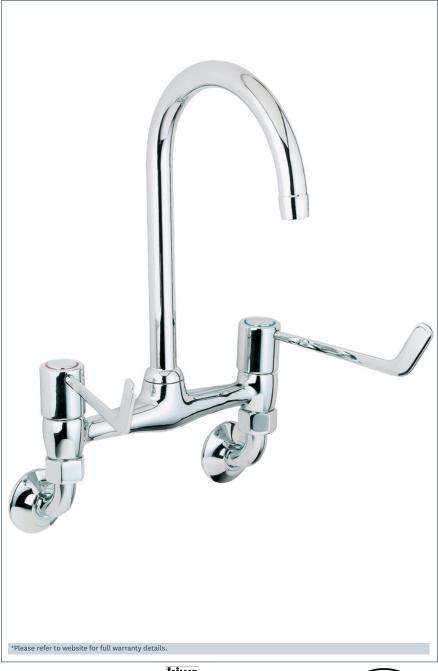

## Lever

Lever Action Wall Mounted Bridge Sink Mixer With 6" Levers

Product Code: DLV305WM

Finish: Chrome

## **Features**

Construction: Brass

Valve/Cartridge type: 1/4 Turn Ceramic Disc

**Supply:** Suitable For Low Pressure Systems

Working Pressures: 0.1 - 5.0 bar

Inlet connections: ½"BSP

Flexi or Copper: N/A

- · 1/4 Turn Ceramic Disc Handles Ensure A Smooth Operation
- · Dual Flow
- · Swivel Spout
- · Products Which Are Easy To Use By All The Family
- · Dimention From Wall To Center Of Elbow Bracket 25Mm