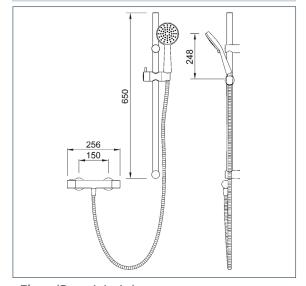

## Derwent

**Derwent Cool Touch Bar Shower** 

Product Code: DRBS01

Finish: Chrome

## **Features**

Construction: Brass & ABS Handset

Shower Valve: Thermostatic

Supply: Suitable For Low Pressure Systems

Working Pressures: 0.3 - 5.0 bar

Inlet connections: 15mm Compression

Operation: Separate Flow And Temperature Controls

Handset Function:

- · 38° C Temperature Hot Stop With Override Facility
- · Valve Is Safe And Cool To Touch Making It Ideal For Families
- · 650Mm Riser Rail Features Adjustable Bracket Ideal For Retrofit
- · Adjustable Handset Slider With Lever Handle
- · Rub Clean Nozzles
- · Fast Fix Valve Connections For Quick And Easy Installation
- ·TMV2 Approved Valve