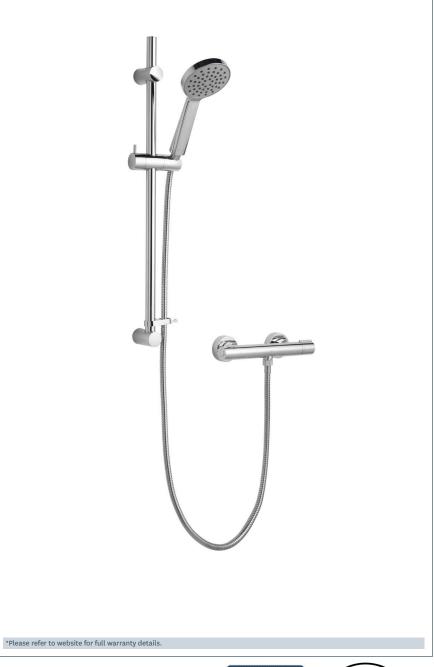

## Derwent

**Derwent Cool Touch Bar Shower** 

Product Code: DRBS01

Finish: Chrome

## **Features**

Construction: Brass & ABS Handset

Shower Valve: Thermostatic

Supply: Suitable For Low Pressure Systems

Working Pressures: 0.3 - 5.0 bar

Inlet connections: 15mm Compression

Operation: Separate Flow And Temperature Controls

Handset Function:

- · 38° C Temperature Hot Stop With Override Facility
- · Valve Is Safe And Cool To Touch Making It Ideal For Families
- · 650Mm Riser Rail Features Adjustable Bracket Ideal For Retrofit
- · Adjustable Handset Slider With Lever Handle
- · Rub Clean Nozzles
- · Fast Fix Valve Connections For Quick And Easy Installation
- ·TMV2 Approved Valve