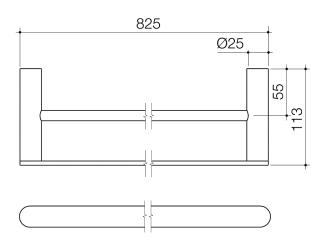

## **DOUBLE TOWEL RAIL - BRUSHED BRASS**

CONSTRUCTION: Metal INLET CONNECTIONS: N/A

- $\cdot$  The Perfect Finishing Touch To Your Bathroom
- $\cdot$  Metal Construction Ensures Durability
- $\cdot$  Contemporary Design And Thin Edge Details To Suit Modern Bathroom

DTR01BB