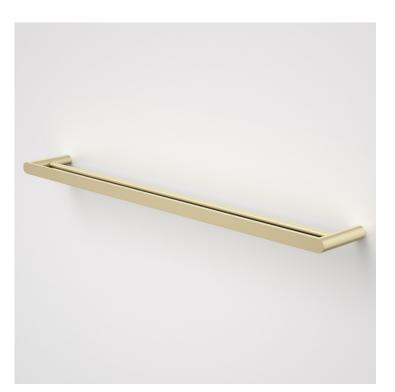

## **DOUBLE TOWEL RAIL - BRUSHED BRASS**

CONSTRUCTION: Metal INLET CONNECTIONS: N/A

- $\cdot$  The Perfect Finishing Touch To Your Bathroom
- $\cdot$  Metal Construction Ensures Durability
- $\cdot$  Contemporary Design And Thin Edge Details To Suit Modern Bathroom

## **Brushed Brass**

Please Note: Flow rate will be dictated by installation configurations. Please ensure to check the appropriate flow restrictor information if applicable. \*Please refer to website for full warranty details.