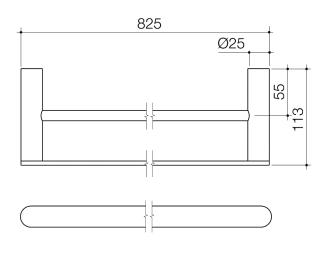

## **DOUBLE TOWEL RAIL - MATTE BLACK**

CONSTRUCTION: Metal INLET CONNECTIONS: N/A

- $\cdot$  The Perfect Finishing Touch To Your Bathroom
- $\cdot$  Metal Construction Ensures Durability
- $\cdot$  Contemporary Design And Thin Edge Details To Suit Modern Bathroom

DTR01BK

Matte Black

Please Note: Flow rate will be dictated by installation configurations. Please ensure to check the appropriate flow restrictor information if applicable. \*Please refer to website for full warranty details.