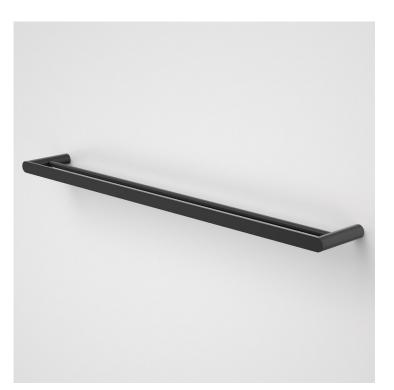

## **DOUBLE TOWEL RAIL - MATTE BLACK**

CONSTRUCTION: Metal INLET CONNECTIONS: N/A

- $\cdot$  The Perfect Finishing Touch To Your Bathroom
- $\cdot$  Metal Construction Ensures Durability
- $\cdot$  Contemporary Design And Thin Edge Details To Suit Modern Bathroom

DTR01BK

Matte Black

Please Note: Flow rate will be dictated by installation configurations. Please ensure to check the appropriate flow restrictor information if applicable. \*Please refer to website for full warranty details.