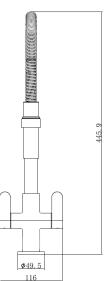

• Pull Down Nozzle Is Ideal For Rinsing Pots And Pans

CONSTRUCTION: Brass

CARTRIDGE/VALVE TYPE: 1/4 Turn Ceramic Disc

SUPPLY: Suitable For High Pressure Systems

INLET CONNECTIONS: 1/2" BSP

DUSMCP

BAR

**SPOUT FLOW** 

WORKING PRESSURES: 0.5 - 5.0 bar

Open Outlet Flow (Bar - l/min)

**OPERATION:** Separate Handles For Hot & Cold Control

0.1

1

Chrome

5.0

4.9