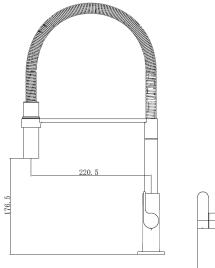

## DUNSTON FLEXI SINK MIXER

 $\cdot$  On Trend Design Perfectly Complements Contemporary Kitchens

 $\cdot$  Dual Handles Are Fitted With Ceramic Discs For Ease Of Operation

 $\cdot$  Optimised To Operate At 6 Litres Per Minute In Order To Save Water

• Pull Down Nozzle Is Ideal For Rinsing Pots And Pans

CONSTRUCTION: Brass

CARTRIDGE/VALVE TYPE: 1/4 Turn Ceramic Disc

SUPPLY: Suitable For High Pressure Systems

INLET CONNECTIONS: 1/2" BSP

DUSMCP

BAR

**SPOUT FLOW** 

WORKING PRESSURES: 0.5 - 5.0 bar

Open Outlet Flow (Bar - l/min)

**OPERATION:** Separate Handles For Hot & Cold Control

0.1

1

Chrome

5.0

4.9