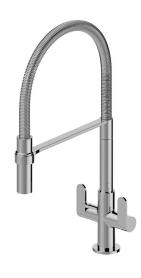

## DUNSTON FLEXI SINK MIXER

 $\cdot$  On Trend Design Perfectly Complements Contemporary Kitchens

 $\cdot$  Dual Handles Are Fitted With Ceramic Discs For Ease Of Operation

 $\cdot$  Optimised To Operate At 6 Litres Per Minute In Order To Save Water

• Pull Down Nozzle Is Ideal For Rinsing Pots And Pans

CONSTRUCTION: Brass

CARTRIDGE/VALVE TYPE: 1/4 Turn Ceramic Disc

SUPPLY: Suitable For High Pressure Systems

INLET CONNECTIONS: 1/2" BSP

DUSMCP

BAR

**SPOUT FLOW** 

Chrome Plated Finish

• In Full Colour Packaging