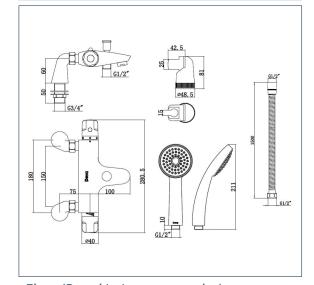

## Dynamic

Dynamic Thermostatic Bath Shower Mixer

Product Code: DYN 106

Finish: Chrome

## **Features**

Construction: Brass & ABS

Valve/Cartridge type: Thermostatic

Supply: Suitable For Low Pressure Systems

Working Pressures: 0.3 - 5.0 bar

Inlet connections: 3/4" BSP

- · 1/4 Turn Ceramic Handles Ensure A Smooth Operation
- · Comes Complete With Single Mode Shower Handset And Wall
- · Double Interlocked 1.5M Hose