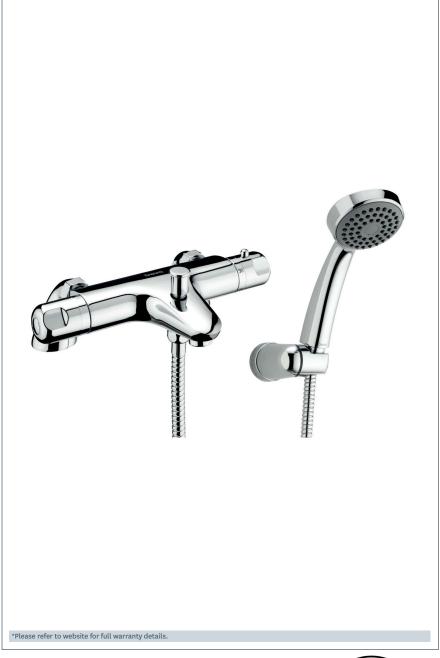

## Dynamic

Dynamic Thermostatic Bath Shower Mixer

Product Code: DYN 106

Finish: Chrome

## **Features**

Construction: Brass & ABS

Valve/Cartridge type: Thermostatic

Supply: Suitable For Low Pressure Systems

Working Pressures: 0.3 - 5.0 bar

Inlet connections: 3/4" BSP

- · 1/4 Turn Ceramic Handles Ensure A Smooth Operation
- · Comes Complete With Single Mode Shower Handset And Wall
- · Double Interlocked 1.5M Hose