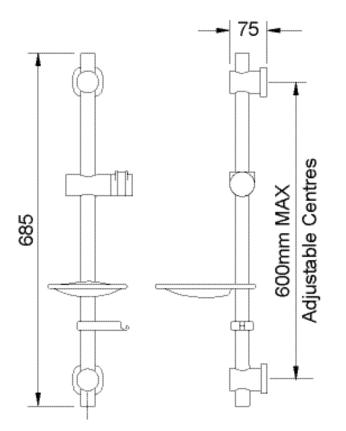

## EASY FIT SHOWER RAIL

 $\cdot$  Riser Rail Features Easy Fit Adjustable Brackets- Simply Twist & Lock Into Place  $\cdot$  Ideal For Retrofit - Using Existing Shower Rail Holes

## EFSR005

**CONSTRUCTION:** ABS

**INLET CONNECTIONS: N/A** 

Chrome

Please Note: Flow rate will be dictated by installation configurations. Please ensure to check the appropriate flow restrictor information if applicable.