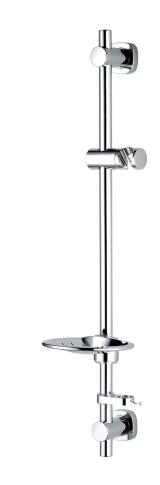

## EASY FIT SHOWER RAIL

 $\cdot$  Riser Rail Features Easy Fit Adjustable Brackets- Simply Twist & Lock Into Place  $\cdot$  Ideal For Retrofit - Using Existing Shower Rail Holes

## EFSR005

**CONSTRUCTION:** ABS

**INLET CONNECTIONS: N/A** 

Chrome

Please Note: Flow rate will be dictated by installation configurations. Please ensure to check the appropriate flow restrictor information if applicable.