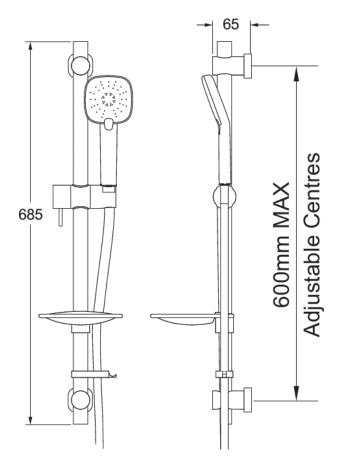

## AIRSTREAM 3 MODE EASY FIT SHOWER KIT

**CONSTRUCTION:** Stainless steel/ABS **SUPPLY:** Suitable For High Pressure Systems

INLET CONNECTIONS: 1/2" BSP
WORKING PRESSURES: 0.5 - 5.0 bar
CARTRIDGE/VALVE TYPE:N/A

- $\cdot$  Riser Rail Features Easy Fit Adjustable Brackets Simply Twist And Lock Into Place
- · Ideal For Retrofit Using Existing Shower Rail Holes
- · Lever Operation On Slider Adjustment
- · Airstream Technology Mixes Air With Water To Create A More Voluminous Spray
- · Easy Click 3 Function Spray
- $\cdot$  Simple Push Button Operation To Change Between Airstream Full Body, Massage And Combination Spray
- $\cdot$  Smooth Easy Clean 2.0M Hose