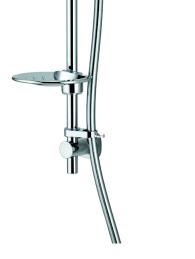

## AIRSTREAM 3 MODE EASY FIT SHOWER KIT

**CONSTRUCTION:** Stainless steel/ABS **SUPPLY:** Suitable For High Pressure Systems

INLET CONNECTIONS: 1/2" BSP
WORKING PRESSURES: 0.5 - 5.0 bar
CARTRIDGE/VALVE TYPE:N/A

- $\cdot$  Riser Rail Features Easy Fit Adjustable Brackets Simply Twist And Lock Into Place
- · Ideal For Retrofit Using Existing Shower Rail Holes
- · Lever Operation On Slider Adjustment
- · Airstream Technology Mixes Air With Water To Create A More Voluminous Spray
- · Easy Click 3 Function Spray
- $\cdot$  Simple Push Button Operation To Change Between Airstream Full Body, Massage And Combination Spray
- $\cdot$  Smooth Easy Clean 2.0M Hose