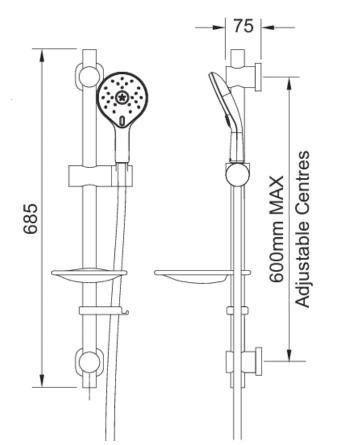

## KAHA EASY FIT SHOWER KIT

CONSTRUCTION: Brass & ABS SUPPLY: Suitable For All Plumbing Systems INLET CONNECTIONS: ½" BSP WORKING PRESSURES: 0.3 - 5.0 bar CARTRIDGE/VALVE TYPE:N/A

- $\cdot$  Easy To Fit Shower Rail Simply Twist And Lock Brackets Into Place
- · Smooth Easy Clean 1.5M Hose
- Includes Kaha Satinjet Handset
- · Two Types Of Spray Satinjet Body Shower Or Massage
- Easy To Clean Faceplate

Chrome

· Lifetime Warranty On Handset