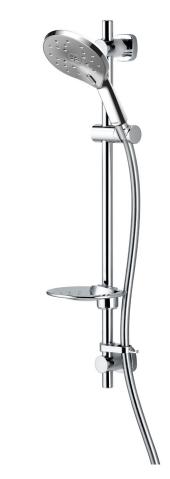

## KAHA EASY FIT SHOWER KIT

CONSTRUCTION: Brass & ABS SUPPLY: Suitable For All Plumbing Systems INLET CONNECTIONS: ½" BSP WORKING PRESSURES: 0.3 - 5.0 bar CARTRIDGE/VALVE TYPE:N/A

- $\cdot$  Easy To Fit Shower Rail Simply Twist And Lock Brackets Into Place
- · Smooth Easy Clean 1.5M Hose
- Includes Kaha Satinjet Handset
- · Two Types Of Spray Satinjet Body Shower Or Massage
- Easy To Clean Faceplate

Chrome

· Lifetime Warranty On Handset