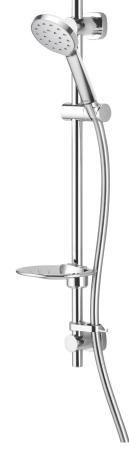

## KIRI MK2 EASY FIT SHOWER KIT

**CONSTRUCTION:** Brass & ABS

**SUPPLY:** Suitable For High Pressure Systems

INLET CONNECTIONS: 1/2" BSP
WORKING PRESSURES: 1.0 - 5.0 bar
CARTRIDGE/VALVE TYPE:N/A

- $\cdot$  Easy To Fit Shower Rail Simply Twist And Lock Brackets Into Place
- · Smooth Easy Clean 1.5M Hose
- · Includes Kiri Mk2 Satinjet Handset
- · Easy To Clean Faceplate
- · Lifetime Warranty On Handset