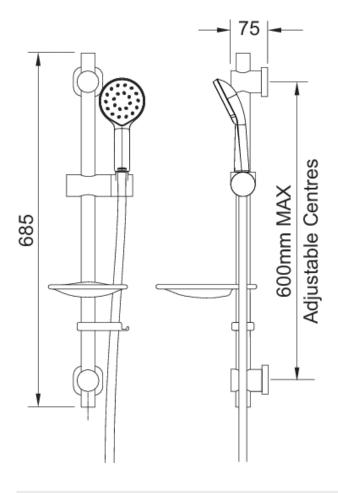

## KIRI MK2 EASY FIT SHOWER KIT

**CONSTRUCTION:** Brass & ABS

**SUPPLY:** Suitable For High Pressure Systems

INLET CONNECTIONS: 1/2" BSP
WORKING PRESSURES: 1.0 - 5.0 bar
CARTRIDGE/VALVE TYPE:N/A

- $\cdot$  Easy To Fit Shower Rail Simply Twist And Lock Brackets Into Place
- · Smooth Easy Clean 1.5M Hose
- · Includes Kiri Mk2 Satinjet Handset
- · Easy To Clean Faceplate
- · Lifetime Warranty On Handset