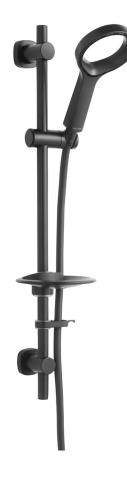

## AIO S EASY FIT SHOWER KIT-MATTE BLACK

CONSTRUCTION: Brass & ABS SUPPLY: INLET CONNECTIONS: ½" BSP WORKING PRESSURES: CARTRIDGE/VALVE TYPE:N/A

## Matte Black

Please Note: Flow rate will be dictated by installation configurations.

Please ensure to check the appropriate flow restrictor information if applicable.

\*Please refer to website for full warranty details.