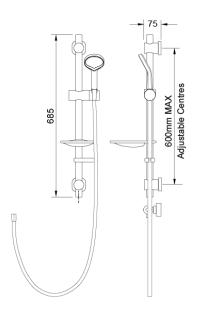

## AIO S EASY FIT SHOWER KIT-MATTE BLACK

CONSTRUCTION: Brass & ABS SUPPLY: INLET CONNECTIONS: ½" BSP WORKING PRESSURES: CARTRIDGE/VALVE TYPE:N/A

## EKIT12-AIOSBK

| <b>Open Outlet Flow</b> (Bar - l/min) |     |     |     |     |     |     |     |
|---------------------------------------|-----|-----|-----|-----|-----|-----|-----|
| BAR                                   | 0.3 | 0.5 | 1.0 | 2.0 | 3.0 | 4.0 | 5.0 |
| HANDSET FLOW                          | 0   | 0   | 0   | 0   | 0   | 0   | 0   |