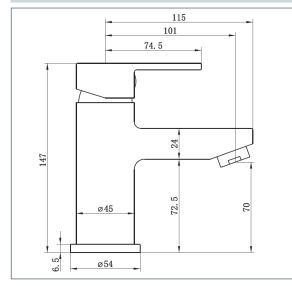

## **Ethos**

Ethos Basin Mixer - Matte Black

Product Code: ETH113BK

Finish: Matte Black

## **Features**

Construction: Brass

Valve/Cartridge type: 35mm Ceramic Cartridge

**Supply:** Suitable For Low Pressure Systems

Working Pressures: 0.1 - 5.0 bar

Inlet connections: 1/2" BSP

Flexi or Copper: Flexi Tails - M12 - 400mm