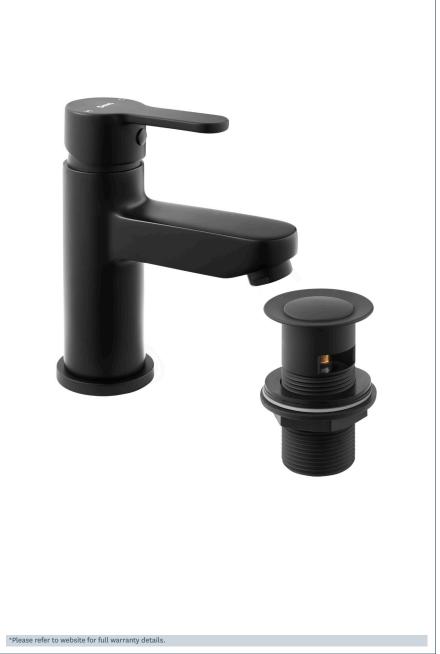

## **Ethos**

Ethos Basin Mixer - Matte Black

Product Code: ETH113BK

Finish: Matte Black

## **Features**

Construction: Brass

Valve/Cartridge type: 35mm Ceramic Cartridge

**Supply:** Suitable For Low Pressure Systems

Working Pressures: 0.1 - 5.0 bar

Inlet connections: 1/2" BSP

Flexi or Copper: Flexi Tails - M12 - 400mm

- $\cdot \mbox{ Ceramic cartridge for smooth operation}$
- · Tilt and turn temperature and flow control
- $\cdot \, \text{Comes complete with press top waste} \\$
- · Products which are easy to use by all the family
- · In full colour packaging
- · 5 Years Warranty On The Outer Finish