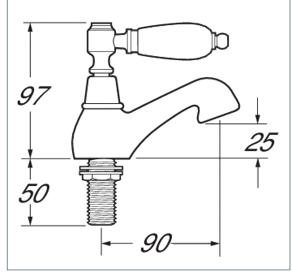

## Georgian

Georgian Basin Taps - Gold Product Code: GE01/501

Finish: Gold

## **Features**

Construction: Brass & Resin

Valve/Cartridge type: Ceramic Disc

**Supply:** Suitable For Low Pressure Systems

Working Pressures: 0.1 - 5.0 bar Inlet connections: ½"BSP

Flexi or Copper: N/A

- $\cdot$  1/4 Turn Ceramic Handles Ensure A Smooth Operation
- · Products Which Are Easy To Use By All The Family