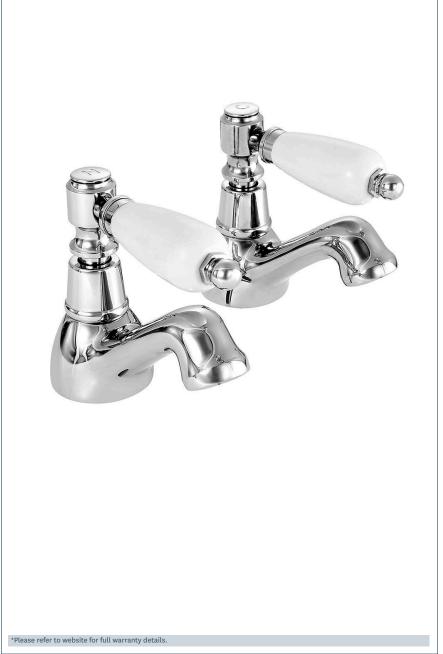

## Georgian

Georgian Basin Taps Product Code: GE01

Finish: Chrome

- $\cdot$  1/4 Turn Ceramic Handles Ensure A Smooth Operation
- · Products Which Are Easy To Use By All The Family