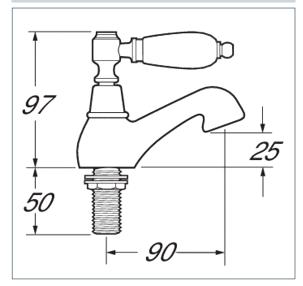

## Georgian

Georgian Basin Taps Product Code: GE01

Finish: Chrome

## **Features**

Construction: Brass & Resin

Valve/Cartridge type: 1/4 Turn Ceramic Disc

**Supply:** Suitable For Low Pressure Systems

Working Pressures: 0.1 - 5.0 bar

Inlet connections: ½"BSP

Flexi or Copper: N/A