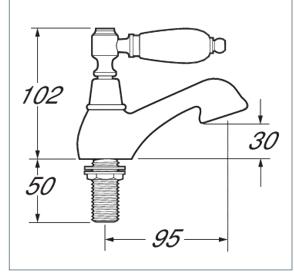

## Georgian

Georgian Bath Taps
Product Code: GE02

Finish: Chrome

## **Features**

Construction: Brass & Resin

Valve/Cartridge type: 1/4 Turn Ceramic Disc

**Supply:** Suitable For Low Pressure Systems

Working Pressures: 0.1 - 5.0 bar

Inlet connections: ¾"BSP

Flexi or Copper: N/A