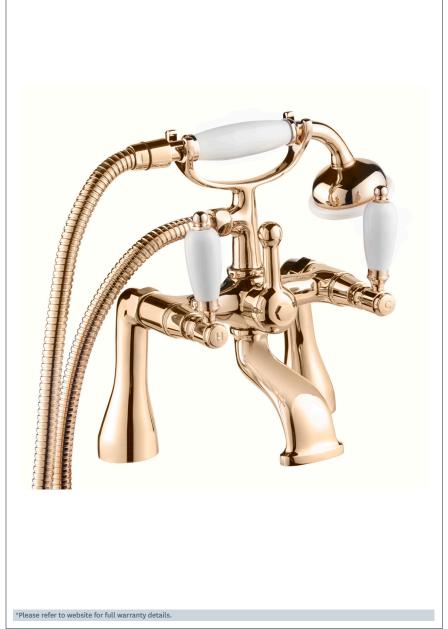

## Georgian

Georgian Bath Shower Mixer - Gold

Product Code: GE03/501

Finish: Gold

## **Features**

Construction: Brass & Resin

Valve/Cartridge type: Ceramic Disc

Supply: Suitable For Low Pressure Systems

Working Pressures: 0.1 - 5.0 bar

Inlet connections: 3/4" BSP

- · Comes Complete With Single Mode Shower Kit And Wall Bracket
- · Product Can Be Wall Or Deck Mounted
- · 1/4 Turn Ceramic Handles Ensure A Smooth Operation
- · Single Mode Handset
- · Products Which Are Easy To Use By All The Family