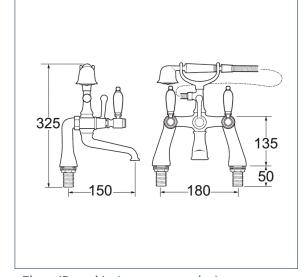

## Georgian

Georgian Bath Shower Mixer - Gold

Product Code: GE03/501

Finish: Gold

## **Features**

Construction: Brass & Resin

Valve/Cartridge type: Ceramic Disc

Supply: Suitable For Low Pressure Systems

Working Pressures: 0.1 - 5.0 bar

Inlet connections: 3/4" BSP

- · Comes Complete With Single Mode Shower Kit And Wall Bracket
- · Product Can Be Wall Or Deck Mounted
- · 1/4 Turn Ceramic Handles Ensure A Smooth Operation
- · Single Mode Handset
- · Products Which Are Easy To Use By All The Family