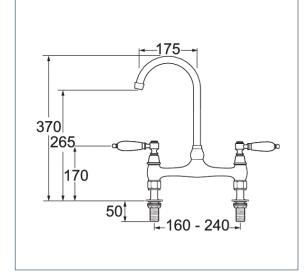

## Georgian

Georgian Bridge Sink Mixer

Product Code: GE0305

Finish: Chrome

## **Features**

Construction: Brass & Resin

Valve/Cartridge type: 1/4 Turn Ceramic Disc

**Supply:** Suitable For Low Pressure Systems

Working Pressures: 0.1 - 5.0 bar

Inlet connections: 1/2"BSP

Flexi or Copper: N/A

- · Swivel Spout
- · Features Adjustable Centre Pillars For Easy Installation
- · 1/4 Turn Ceramic Handles Ensure A Smooth Operation
- $\cdot$  Products Which Are Easy To Use By All The Family

Flow (Bar - I/min, open outlet)