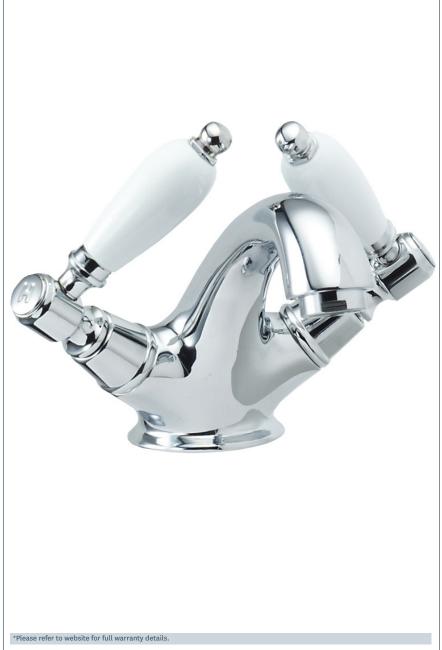

## Georgian

Georgian Basin Mixer Product Code: GE04

Finish: Chrome

- · Comes Complete With A Lever Operated Pop Up Waste
- 1/4 Turn Ceramic Handles Ensure A Smooth Operation
- · Products Which Are Easy To Use By All The Family