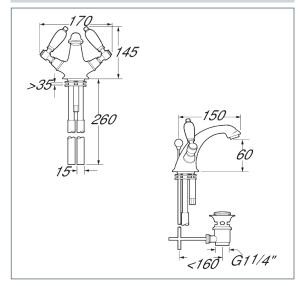

## Georgian

Georgian Basin Mixer Product Code: GE04

Finish: Chrome

## **Features**

Construction: Brass & Resin

Valve/Cartridge type: 1/4 Turn Ceramic Disc

**Supply:** Suitable For Low Pressure Systems

Working Pressures: 0.1 - 5.0 bar

Inlet connections: 15mm copper
Flexi or Copper: Copper Tails