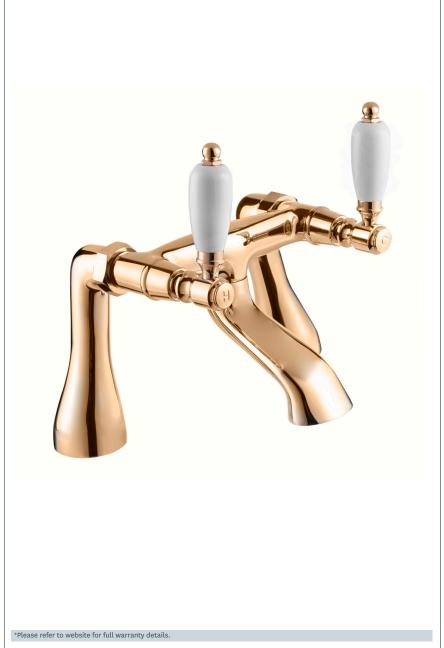

## Georgian

Georgian Bath Filler - Gold Product Code: GE08/501

Finish: Gold

- · Product Can Be Wall Or Deck Mounted
- · 1/4 Turn Ceramic Handles Ensure A Smooth Operation
- · Products Which Are Easy To Use By All The Family