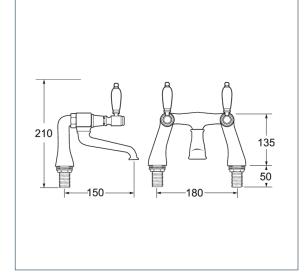

## Georgian

Georgian Bath Filler - Gold Product Code: GE08/501

Finish: Gold

## **Features**

Construction: Brass & Resin

Valve/Cartridge type: Ceramic Disc

**Supply:** Suitable For Low Pressure Systems

Working Pressures: 0.1 - 5.0 bar
Inlet connections: 3/4"BSP
Flexi or Copper: N/A

- · Product Can Be Wall Or Deck Mounted
- · 1/4 Turn Ceramic Handles Ensure A Smooth Operation
- · Products Which Are Easy To Use By All The Family