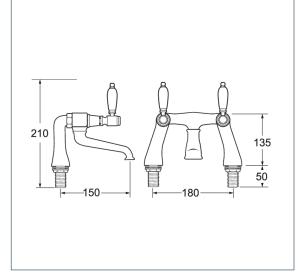

## Georgian

Georgian Bath Filler
Product Code: GE08

Finish: Chrome

## **Features**

Construction: Brass & Resin

Valve/Cartridge type: 1/4 Turn Ceramic Disc

**Supply:** Suitable For Low Pressure Systems

Working Pressures: 0.1 - 5.0 bar

Inlet connections: 34"BSP

Flexi or Copper: N/A