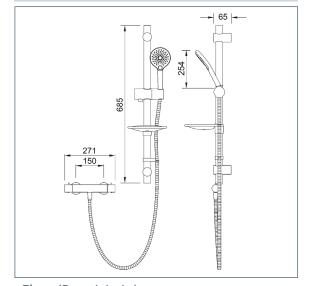

## Grasmere

Grasmere Cool Touch Bar Shower

Product Code: GRBS01

Finish: Chrome

## **Features**

Construction: Brass & ABS Handset

Shower Valve: Thermostatic

Supply: Suitable For High Pressure Systems

Working Pressures: 0.5 - 5.0 bar

Inlet connections: 15mm Compression

Operation: Separate Flow And Temperature Controls

Handset Function:

- · 38° C Temperature Hot Stop With Override Facility
- · Valve Is Safe And Cool To Touch Making It Ideal For Families
- · Riser Rail Features Adjustable Brackets Ideal For Retrofit
- · 3 Mode Handset With Push Button Mode Selection
- · Rub Clean Nozzles
- · Fast Fix Valve Connections For Quick And Easy Installation
- · Water Efficient Regulated To 8Lpm To Save Water And Energy
- ·TMV2 Approved Valve