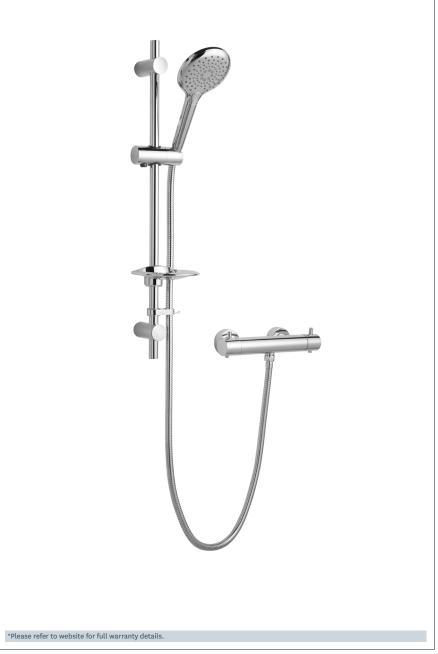

## Grasmere

Grasmere Cool Touch Bar Shower

Product Code: GRBS01

Finish: Chrome

## **Features**

Construction: Brass & ABS Handset

Shower Valve: Thermostatic

Supply: Suitable For High Pressure Systems

Working Pressures: 0.5 - 5.0 bar

Inlet connections: 15mm Compression

Operation: Separate Flow And Temperature Controls

Handset Function:

- · 38° C Temperature Hot Stop With Override Facility
- · Valve Is Safe And Cool To Touch Making It Ideal For Families
- · Riser Rail Features Adjustable Brackets Ideal For Retrofit
- · 3 Mode Handset With Push Button Mode Selection
- · Rub Clean Nozzles
- · Fast Fix Valve Connections For Quick And Easy Installation
- · Water Efficient Regulated To 8Lpm To Save Water And Energy
- ·TMV2 Approved Valve