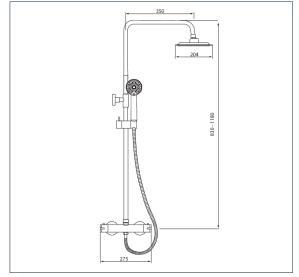

## **Showers**

Grasmere Thermostatic Diverter Shower - Matte Black

Product Code: GTSDEFBK

Finish: Matte Black

## **Features**

**Construction:** Brass & ABS Heads

Shower Valve: Thermostatic

**Supply:** Suitable For Low Pressure Systems

Working Pressures: 0.3 - 5.0 bar

**Inlet connections:** 15mm Compression

**Operation:** Separate Flow And Temperature Controls

Handset Function: 3

- · 38° C Temperature Hot Stop With Override Facility
- · Built In Diverter To Fixed Head/3 Mode Handset
- · Riser Height Can Be Adjusted To Suit Your Bathroom
- $\cdot$  Double Interlocked 1.5M Hose
- · Includes Easy Fit Connections