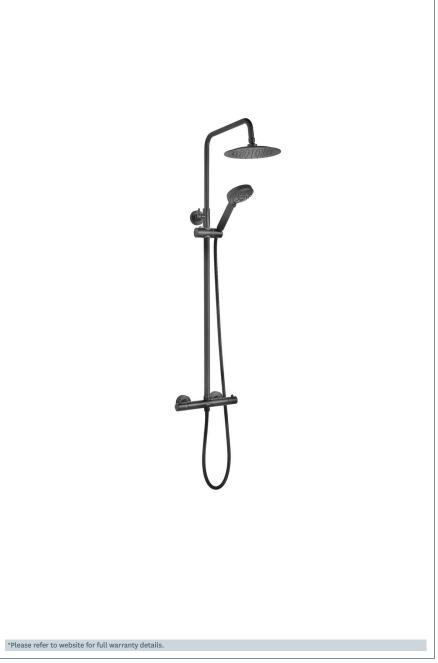

## **Showers**

Grasmere Thermostatic Diverter Shower - Matte Black

Product Code: GTSDEFBK

Finish: Matte Black

## **Features**

**Construction:** Brass & ABS Heads

Shower Valve: Thermostatic

**Supply:** Suitable For Low Pressure Systems

Working Pressures: 0.3 - 5.0 bar

**Inlet connections:** 15mm Compression

**Operation:** Separate Flow And Temperature Controls

Handset Function: 3

- · 38° C Temperature Hot Stop With Override Facility
- · Built In Diverter To Fixed Head/3 Mode Handset
- · Riser Height Can Be Adjusted To Suit Your Bathroom
- $\cdot$  Double Interlocked 1.5M Hose
- · Includes Easy Fit Connections