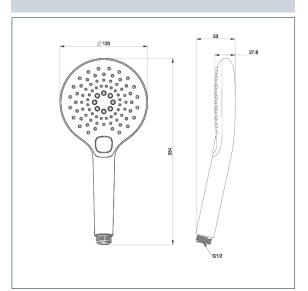

## Handset

3 Mode Push Button Handset

Product Code: HANM12

Finish: Chrome

## Features Construction: ABS Shower Valve: N/A Supply: Suitable For High Pressure Systems

Working Pressures: 0.5 - 5.0 bar Inlet connections: 1/2" BSP

Operation: N/A
Handset Function: 3

- · Rub Clean Nozzles
- $\cdot\,\mathsf{Chrome}\,\mathsf{Face}\,\mathsf{Plate}$
- · 3 Individual Spray Patterns
- · Push Button Mode Selection
- · Part G Ready Optimised To Operate At 8 Litres Per Minute In Order To Save Water