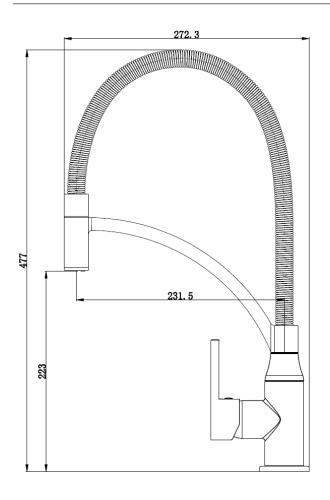

## HAWEI FLEXI SINK MIXER

- CONSTRUCTION: Brass
- **CARTRIDGE/VALVE TYPE:** Ceramic Cartridge **SUPPLY:** Suitable For High Pressure Systems
- **INLET CONNECTIONS:** ½2" BSP **WORKING PRESSURES:** 0.5 5.0 bar
- **OPERATION:** Tilt And Turn Temperature And Flow Control