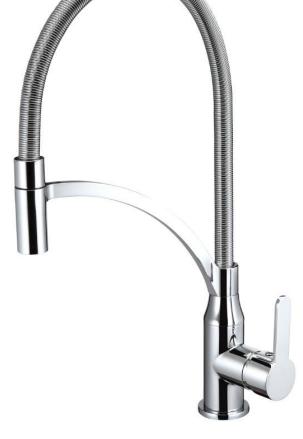

- $\cdot$  On Trend Design Perfectly Complements Contemporary Kitchens
- · Pull Down Nozzle Is Ideal For Rinsing Pots And Pans
- $\cdot$  Lever Handle Is Simple To Use For  $\bar{\text{All}}$  The Family Tilt And Turn Temperature & Flow Control
- · Fitted With A Ceramic Cartridge For Easy Operation And Longevity
- Optimised To Operate At 6 Litres Per Minute In Order To Save Water
- $\cdot \ \text{Chrome Plated Finish} \\$
- · In Full Colour Packaging