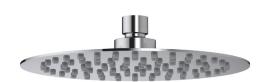

## **RAIN SHOWER 300MM ROUND CHROME**

CONSTRUCTION: Brass

**SUPPLY:** Suitable For All Plumbing Systems

INLET CONNECTIONS: ½" BSP
WORKING PRESSURES: 0.3 - 5.0 bar
CARTRIDGE/VALVE TYPE:N/A

- · Premium Quality Flow Regulators Deliver A Consistent Flow Of Water Under A Range Of Water Pressures
- · Regulated To 8 L/Min
- $\cdot$  Easy Clean Silicone Nozzles