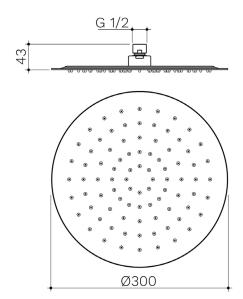

## **RAIN SHOWER 300MM ROUND CHROME**

CONSTRUCTION: Brass

**SUPPLY:** Suitable For All Plumbing Systems

INLET CONNECTIONS: ½" BSP
WORKING PRESSURES: 0.3 - 5.0 bar
CARTRIDGE/VALVE TYPE:N/A

- · Premium Quality Flow Regulators Deliver A Consistent Flow Of Water Under A Range Of Water Pressures
- · Regulated To 8 L/Min
- $\cdot$  Easy Clean Silicone Nozzles