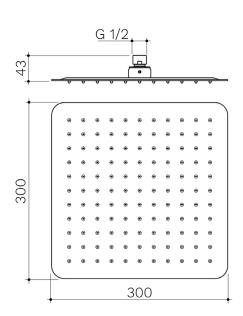

## 300MM SQUARE SLIMLINE OVERHEAD - BRUSHED BRASS

CONSTRUCTION: Brass

**SUPPLY:** Suitable For Low Pressure Systems

INLET CONNECTIONS: ½" BSP
WORKING PRESSURES: 0.3 - 5.0 bar
CARTRIDGE/VALVE TYPE:N/A

- · Premium Quality Flow Regulators Deliver A Consistent Flow Of Water Under A Range Of Water Pressures
- · Regulated To 8 L/Min
- $\cdot$  Easy Clean Silicone Nozzles