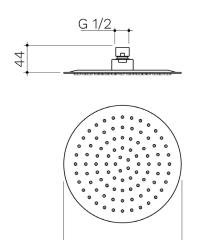

## 200MM ROUND SLIMLINE OVERHEAD - BRUSHED BRASS

Ø200

CONSTRUCTION: Brass

**SUPPLY:** Suitable For Low Pressure Systems

INLET CONNECTIONS: ½" BSP
WORKING PRESSURES: 0.3 - 5.0 bar
CARTRIDGE/VALVE TYPE:N/A

- · Premium Quality Flow Regulators Deliver A Consistent Flow Of Water Under A Range Of Water Pressures
- · Regulated To 8 L/Min
- $\cdot$  Easy Clean Silicone Nozzles

## **HEAH10BB**