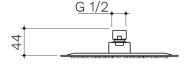

## **RAIN SHOWER 200MM ROUND CHROME**

CONSTRUCTION: Brass

**SUPPLY:** Suitable For All Plumbing Systems

INLET CONNECTIONS: ½" BSP
WORKING PRESSURES: 0.3 - 5.0 bar
CARTRIDGE/VALVE TYPE:N/A

- $\cdot$  Premium Quality Flow Regulators Deliver A Consistent Flow Of Water Under A Range Of Water Pressures
- · Regulated To 8 L/Min
- · Easy Clean Silicone Nozzles