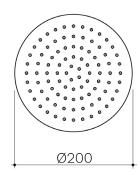

## **RAIN SHOWER 200MM ROUND CHROME**

CONSTRUCTION: Brass

**SUPPLY:** Suitable For All Plumbing Systems

INLET CONNECTIONS: ½" BSP
WORKING PRESSURES: 0.3 - 5.0 bar
CARTRIDGE/VALVE TYPE:N/A

- $\cdot$  Premium Quality Flow Regulators Deliver A Consistent Flow Of Water Under A Range Of Water Pressures
- · Regulated To 8 L/Min
- · Easy Clean Silicone Nozzles