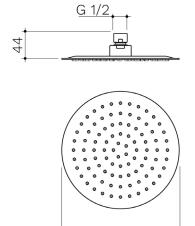

## 200MM ROUND SLIMLINE OVERHEAD - GUNMETAL

Ø200

CONSTRUCTION: Brass

**SUPPLY:** Suitable For Low Pressure Systems

INLET CONNECTIONS: ½" BSP
WORKING PRESSURES: 0.3 - 5.0 bar
CARTRIDGE/VALVE TYPE:N/A

- · Premium Quality Flow Regulators Deliver A Consistent Flow Of Water Under A Range Of Water Pressures
- · Regulated To 8 L/Min
- · Easy Clean Silicone Nozzles